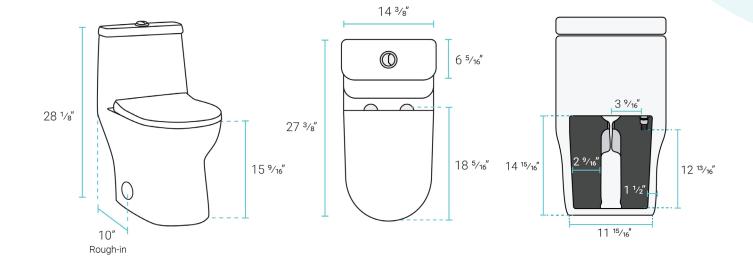

## Installation:

- Floor mount
- 10" Rough-in

## Specifications:

- N.W: 92.51 lb.
- L: 27 <sup>3</sup>/<sub>8</sub>" x W: 14 <sup>3</sup>/<sub>8</sub>" x H: 28 <sup>1</sup>/<sub>8</sub>"